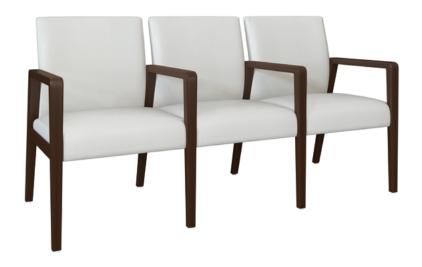

## valdina Multiple – Short Back

The Valdina Multiple – Short Back, like all Kwalu group seating options, make it possible for friends and family to sit together comfortably in lobbies, lounges and reception areas or in emergency waiting rooms. Extremely versatile, this seating option allows for various configurations of two or three seats combining guest or bariatric sizes. The chair has two back styles – tall and short. Linking tables may be added and are optional.

## Features

Wallsaver back legs help keep walls in pristine condition.

Number of Seats
Choose from 2 seat
styles – 2-seater and
3-seater.

Back Style Choose from 2 back styles – Short Back or Tall Back.

Visible Cleanout
Cleanout is incorporated
behind seat cushion to
prevent buildup of debris
while providing a clean
look.