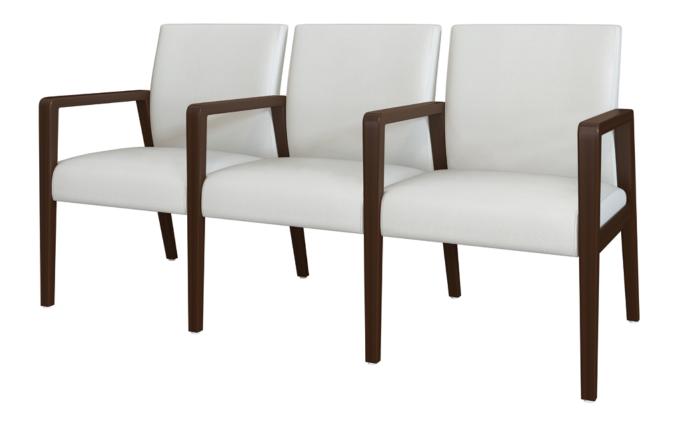

## valdina Multiple – Short Back

The Valdina Multiple – Short Back, like all Kwalu group seating options, make it possible for friends and family to sit together comfortably in lobbies, lounges and reception areas or in emergency waiting rooms. Extremely versatile, this seating option allows for various configurations of two or three seats combining guest or bariatric sizes. The chair has two back styles – tall and short. Linking tables may be added and are optional.

Model: VLDFIXMTGGG 68W 27D 35H 20SW 19SD 19SH 26AH