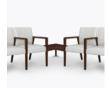

## valdina Multiple – Short Back

The Valdina Multiple – Short Back, like all Kwalu group seating options, make it possible for friends and family to sit together comfortably in lobbies, lounges and reception areas or in emergency waiting rooms. Extremely versatile, this seating option allows for various configurations of two or three seats combining guest or bariatric sizes. The chair has two back styles – tall and short. Linking tables may be added and are optional.

## Statement of Line

VLDFIXMTPP 46W 27D 43H 26AH

VLDFIXMTGGG 68W 27D 35H 26AH

VLDFIXMTPPP 68W 27D 43H 26AH

VLDFIXMTBG 56W 27D 35H 26AH

**VLDFIXMTBP** 56W 27D 43H 26AH

VLDFIXMTGBG 78W 27D 35H 26AH

\*To see additional versions of this collection go to www.kwalu.com/product/valdina-multiple