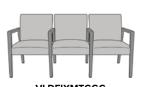

## Statement of Line

VLDFIXMTPP 46W 27D 43H 26AH

VLDFIXMTGGG 68W 27D 35H 26AH

VLDFIXMTPPP 68W 27D 43H 26AH

VLDFIXMTBG 56W 27D 35H 26AH

**VLDFIXMTBP** 56W 27D 43H 26AH

VLDFIXMTGBG 78W 27D 35H 26AH

\*To see additional versions of this collection go to www.kwalu.com/product/valdina-multiple