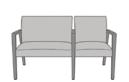

## valdina Multiple – Short Back

The Valdina Multiple – Short Back, like all Kwalu group seating options, make it possible for friends and family to sit together comfortably in lobbies, lounges and reception areas or in emergency waiting rooms. Extremely versatile, this seating option allows for various configurations of two or three seats combining guest or bariatric sizes. The chair has two back styles – tall and short. Linking tables may be added and are optional.

## Features

Wallsaver back legs help keep walls in pristine condition.

Number of Seats
Choose from 2 seat
styles – 2-seater and
3-seater.

Back Style Choose from 2 back styles – Short Back or Tall Back.

Visible Cleanout
Cleanout is incorporated
behind seat cushion to
prevent buildup of debris
while providing a clean
look.