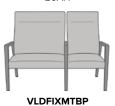

## valdina Multiple – Short Back

The Valdina Multiple – Short Back, like all Kwalu group seating options, make it possible for friends and family to sit together comfortably in lobbies, lounges and reception areas or in emergency waiting rooms. Extremely versatile, this seating option allows for various configurations of two or three seats combining guest or bariatric sizes. The chair has two back styles – tall and short. Linking tables may be added and are optional.

## Statement of Line

VLDFIXMTPP 46W 27D 43H 26AH

VLDFIXMTGGG 68W 27D 35H 26AH

VLDFIXMTPPP 68W 27D 43H 26AH

VLDFIXMTBG 56W 27D 35H 26AH

**VLDFIXMTBP** 56W 27D 43H 26AH

VLDFIXMTGBG 78W 27D 35H 26AH

\*To see additional versions of this collection go to www.kwalu.com/product/valdina-multiple