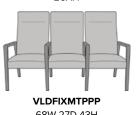

## Statement of Line

VLDFIXMTPP 46W 27D 43H 26AH

VLDFIXMTGGG 68W 27D 35H 26AH

VLDFIXMTPPP 68W 27D 43H 26AH

VLDFIXMTBG 56W 27D 35H 26AH

**VLDFIXMTBP** 56W 27D 43H 26AH

VLDFIXMTGBG 78W 27D 35H 26AH

\*To see additional versions of this collection go to www.kwalu.com/product/valdina-multiple