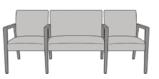

## valdina Multiple – Short Back

The Valdina Multiple – Short Back, like all Kwalu group seating options, make it possible for friends and family to sit together comfortably in lobbies, lounges and reception areas or in emergency waiting rooms. Extremely versatile, this seating option allows for various configurations of two or three seats combining guest or bariatric sizes. The chair has two back styles – tall and short. Linking tables may be added and are optional.

## Statement of Line

VLDFIXMTPP 46W 27D 43H 26AH

VLDFIXMTGGG 68W 27D 35H 26AH

VLDFIXMTPPP 68W 27D 43H 26AH

VLDFIXMTBG 56W 27D 35H 26AH

**VLDFIXMTBP** 56W 27D 43H 26AH

VLDFIXMTGBG 78W 27D 35H 26AH

\*To see additional versions of this collection go to www.kwalu.com/product/valdina-multiple