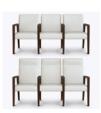

## valdina Multiple – Short Back

The Valdina Multiple – Short Back, like all Kwalu group seating options, make it possible for friends and family to sit together comfortably in lobbies, lounges and reception areas or in emergency waiting rooms. Extremely versatile, this seating option allows for various configurations of two or three seats combining guest or bariatric sizes. The chair has two back styles – tall and short. Linking tables may be added and are optional.

Model: VLDFIXMTGGG 68W 27D 35H 20SW 19SD 19SH 26AH