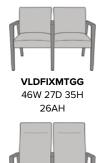

Model: VLDFIXMTGGG 68W 27D 35H 20SW 19SD 19SH 26AH

## Statement of Line

VLDFIXMTPP 46W 27D 43H 26AH

VLDFIXMTGGG 68W 27D 35H 26AH

VLDFIXMTPPP 68W 27D 43H 26AH

VLDFIXMTBG 56W 27D 35H 26AH

**VLDFIXMTBP** 56W 27D 43H 26AH

VLDFIXMTGBG 78W 27D 35H 26AH

\*To see additional versions of this collection go to www.kwalu.com/product/valdina-multiple